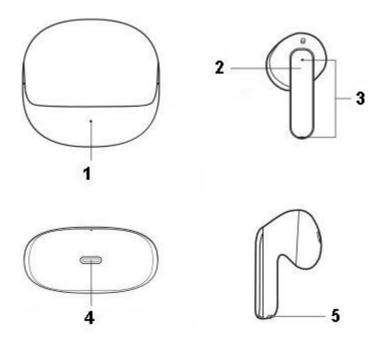

# **Product overview**

- 1. LED of charging case
- 2. Touch button MFB
- 3. Microphone
- 4. Charging port of charging case
- 5. Charging pin of earbud