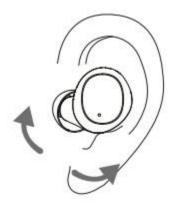

## Wearing

Insert the earphones directed towards your ear canal. Twist gently until the earbuds fit comfortably and get a better sound experience.