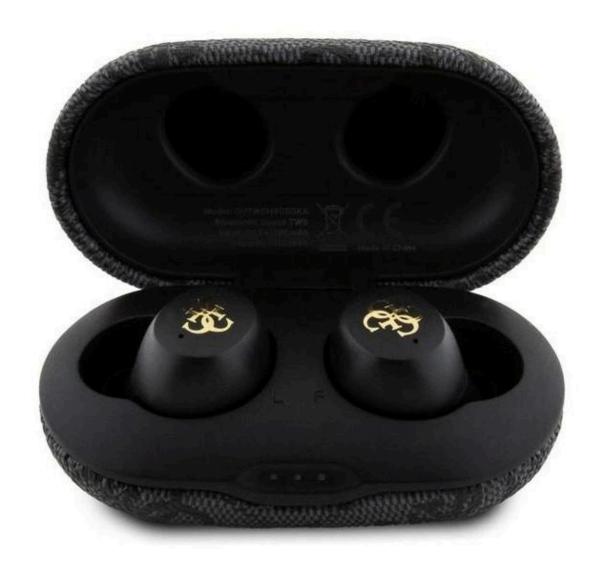

# Guess GUTWSP4EGK 4G Metal Logo TWS Earphones



# **Product structure**

- 1. Multifunctional touch button MFB
- 2. Earphone indicator
- 3. Charging pin
- 4. Charging case indicator
- 5. Charging port of the case



# **Specifications:**

- Bluetooth: V5.3

- Frequency Range: 2402-2480 MHz

- Sensitivity: 96 ±3dB

- Impedance: 16 ohm+15%

- Input: DC 5V / 500mA

- Earphones Battery Capacity: 40 mAh x 2- Charging Pod Battery Capacity: 300 mAh

- Charge Time: 1.5 hours

#### **Charging For Earphones**

- Fully charge the battery for 1-2 hours before using the earbuds for the first time, or when they have been unused for extended periods. Put the earbuds into the charging case, and they will charge automatically. The indicators of earbuds will be lit-on orange and the indicators of the charging case flashes white once time. The indicator