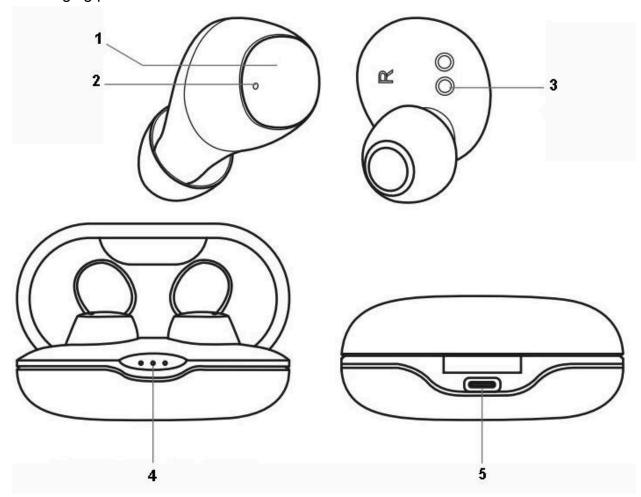

# **Product structure**

- 1. Multifunctional touch button MFB
- 2. Earphone indicator
- 3. Charging pin
- 4. Charging case indicator
- 5. Charging port of the case